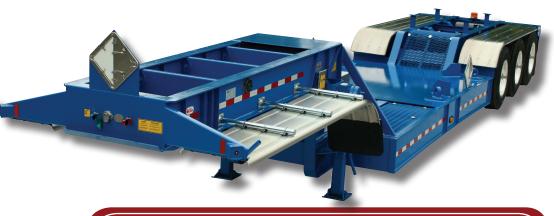

## MODEL: 42DD3X, 8-120B CASK

42 FT. TRIDEM DOUBLE DROP

## PLAN VIEW, OVERALL WIDTH = 102" (SEE FEB 14 2014 RT100 LOAD DISTRIBUTION) SCALE: NTS