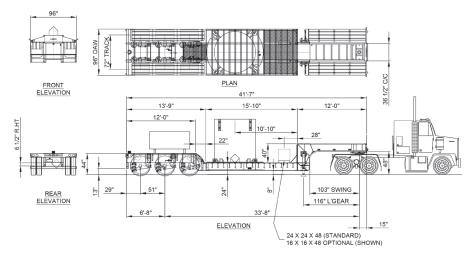

29 Hawkins Road, Centreville, NB E7K 1A4 · Tel: (506) 276-4567 · Fax: (506) 276-4380 · sales@bwstrailers.com

MODEL: 42DD3X

## MODEL: 42DD3X, 8-120B CASK

42 FT. TRIDEM DOUBLE DROP

## PLAN VIEW, OVERALL WIDTH = 102" (SEE FEB 14 2014 RT100 LOAD DISTRIBUTION) SCALE: NTS