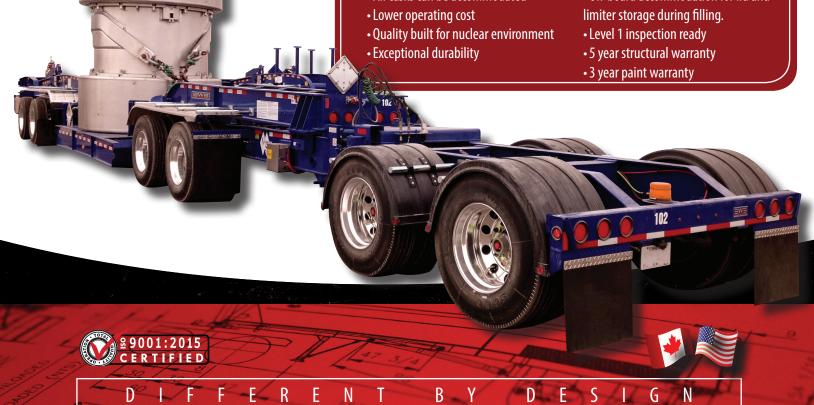

## **Nuclear Waste** 42', 44' & 46' Double Drops

Let's face it, we're all working harder today than ever before. So why should you expect anything less from your equipment? Our thoughts exactly. That's why every BWS trailer is designed to meet your needs. Our seasoned team of designers and engineers bring together the most innovative technology available to give you a different product, a product that delivers value to you each day, even in extreme environments.

The most innovative Nuclear Waste trailer for today's marketplace. This trailer is designed to handle almost any type of vertical stand-alone cask.

- Loading and unloading is performed efficiently and safely
- Increase productivity & safety
- A, B & RT-100 casks ready
- All casks can be accommodated
- Superior bake-on finish
- Premium return on investment
- Tri-drive or jeep ready
- · Booster ready on some models
- On-board accommodation for lid and limiter storage during filling.