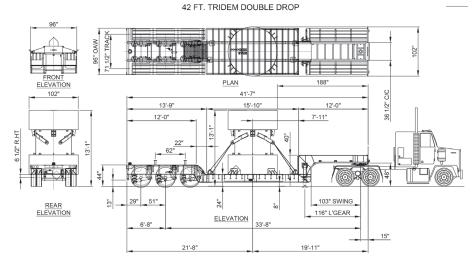

and engineers bring together the most innovative technology available to give you a different product, a product that delivers value to you each day, even in extreme environments.



The most innovative Nuclear Waste trailer for today's marketplace. This trailer is designed to handle almost any type of vertical stand-alone cask.

- Loading and unloading is performed efficiently and safely
- Increase productivity & safety
- A, B & RT-100 casks ready
- All casks can be accommodated
- Superior bake-on finish
- Premium return on investment
- Tri-drive or jeep ready
- · Booster ready on some models
- On-board accommodation for lid and limiter storage during filling.



29 Hawkins Road, Centreville, NB E7K 1A4 · Tel: (506) 276-4567 · Fax: (506) 276-4380 · sales@bwstrailers.com



MODEL: 42DD3X



## MODEL: 42DD3X, 8-120B CASK

42 FT. TRIDEM DOUBLE DROP

## PLAN VIEW, OVERALL WIDTH = 102" (SEE FEB 14 2014 RT100 LOAD DISTRIBUTION) SCALE: NTS



## MODEL: 44DD2X, 40JD2X HG JEEP, PETE 587 TRUCK, NUCLEAR CASK RT100, TANDEM STINGER