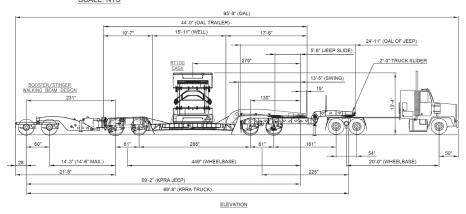

## MODEL: 44DD2X, 40JD2X HG JEEP, PETE 587 TRUCK, NUCLEAR CASK RT100, TANDEM STINGER