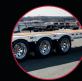

# EQUIPMENT/ PAVING/ RECOVERY

Our equipment-style Paver features unique air ramps that make the loading process effortless.

2 – 3 – 4 Axles 42 to 53 ft. Lengths GVWR from 85,000 lbs to 110,000 lbs

### **OPTIONS**

- Multiple Widths available from 102 in. to 120 in.
- 17.5 or 22.5 Tire size
- Tri Drive Gooseneck
- Toolbox located in Deck or Sidemounted
- Front and Rear Loading Ramps

Beavertail: planked or self cleaning