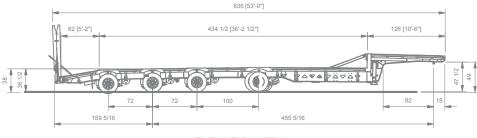

le from 102 in. to 120 in.
- 17.5 or 22.5 Tire size
- Tri Drive Gooseneck
- Toolbox located in Deck or Sidemounted
- Front and Rear Loading Ramps



Beavertail: planked or self cleaning





Front Axle Air Lift with Stainless Control Box

Air or Manual Ramp, planked or self cleaning with multiple Lengths and Widths available



Aluminum Rims



Coating Options - Zinc Primer or Galvanize and Color Options available



Apitong Decking with or without Grousar Bars over Wheel Area







Wide Load Options Strobes, Wide Load Lights, Flag Holders, Wide load / D sign

### WARRANTY

Year Bumper-to-Bumper Warranty
Year Super Structure BWS Warranty
Year Paint "Pro-Rated" PPG Warranty
Year Ridewell Manufacturer Warranty
Year Haldex Manufacturer Warranty
Year Grote Manufacturer Warranty



PLAN VIEW



ELEVATION VIEW