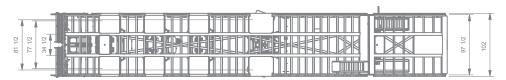

idths available from 102 in. to 120 in.
- 17.5 or 22.5 Tire size
- Tri Drive Gooseneck
- Toolbox located in Deck or Sidemounted
- Front and Rear Loading Ramps



Beavertail: planked or self cleaning





Front Axle Air Lift with Stainless Control Box

Air or Manual Ramp, planked or self cleaning with multiple Lengths and Widths available



Aluminum Rims



Coating Options - Zinc Primer or Galvanize and Color Options available



Apitong Decking with or without Grousar Bars over Wheel Area







Wide Load Options Strobes, Wide Load Lights, Flag Holders, Wide load / D sign

### WARRANTY

Year Bumper-to-Bumper Warranty
Year Super Structure BWS Warranty
Year Paint "Pro-Rated" PPG Warranty
Year Ridewell Manufacturer Warranty
Year Haldex Manufacturer Warranty
Year Grote Manufacturer Warranty



PLAN VIEW



ELEVATION VIEW